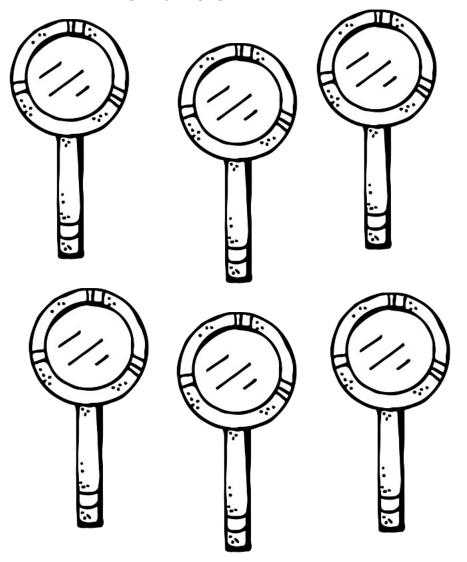

### Week 3 Day 3: Number 3 Three

Color & Trace the Numbers

Dot the number 3.

Color 3 magnifying glasses.

Copyright 3Dinosaurs.com & RoyalBaloo.com