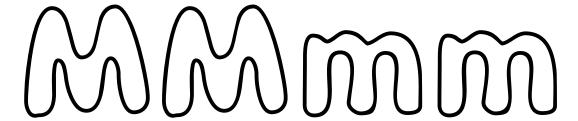

## Week 3 Day 3: Letter M

Trace the Letters, Write & Color the Letters

Color the letter: Mm's on the mouse.

\_\_\_\_\_