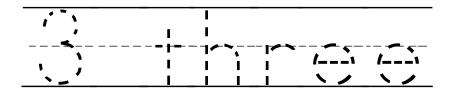

### Week 3 Day 3: Number 3 Three

Color & Trace the Numbers

Dot the number 3.

Color 3 magnifying glasses.

Copyright 3Dinosaurs.com & RoyalBaloo.com