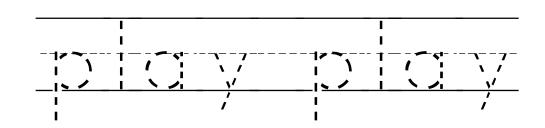

## Week 3 Day 3: Sight Word "play"

Find "play" in the sentences below:

We will play in the jungle.

Can you play explorer with me?

Are you ready to play?

We saw a monkey play.

Copyright 3Dinosaurs.com & RoyalBaloo.com