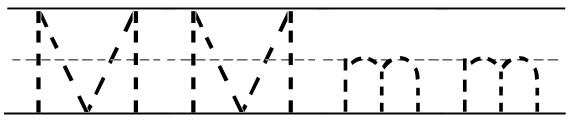

## Week 3 Day 3: Letter M

Trace the Letters, Write & Color the Letters

Color the letter: Mm's on the mouse.

\_\_\_\_\_