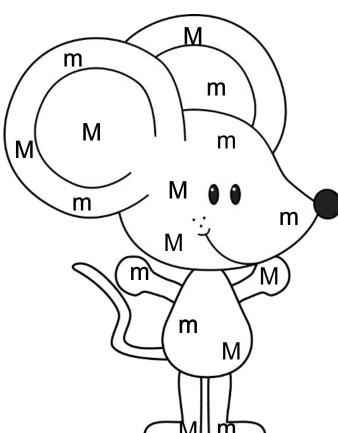

## Week 3 Day 3: Letter M

Trace the Letters, Write & Color the Letters

Color the letter: Mm's on the mouse.

\_\_\_\_\_