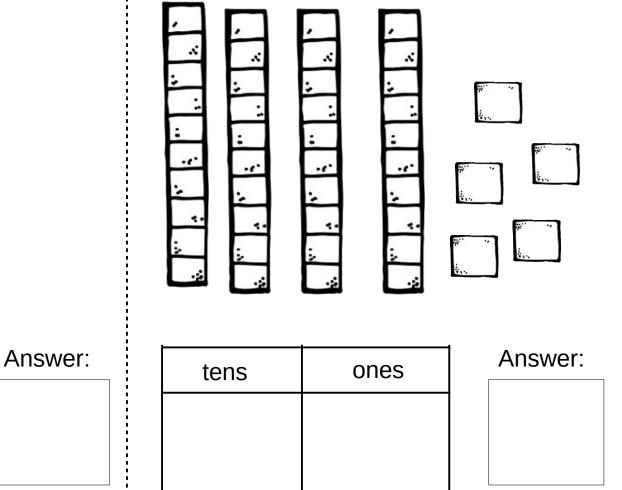

# 🖟 Week 1 Day 4: Math Tens & Ones 🐕

## Answer the following question and show your work.

Amelia saw 4 zebras, 2 elephants, 2 Cheetahs and 10 giraffes at the zoo. How many animals did she see? Look at the columns below and count write in the square how many there are.

| tens | ones |  |  |  |
|------|------|--|--|--|
|      |      |  |  |  |
|      |      |  |  |  |
|      |      |  |  |  |

| Week 1 Day 4: Sight Word pull  Color the word pull  Write the word pull: |      |      |       |       |  |  |  |  |
|--------------------------------------------------------------------------|------|------|-------|-------|--|--|--|--|
| Use pull in a sentence.                                                  | pull | best | pull  | cold  |  |  |  |  |
|                                                                          | cold | pull | pull  | green |  |  |  |  |
|                                                                          | pull | wish | best  | pull  |  |  |  |  |
| Copyright 3Dinosaurs.com & RoyalBaloo.com                                | wish | pull | green | pull  |  |  |  |  |