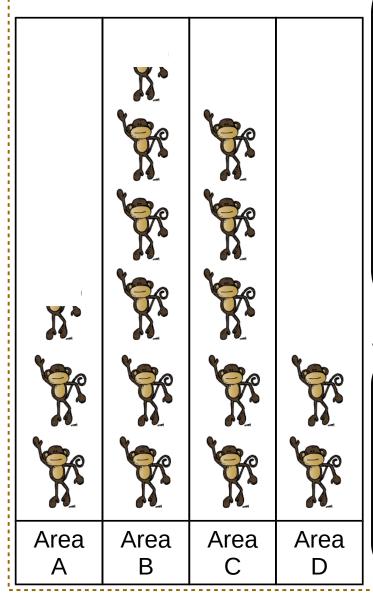

### Week 1 Day 5: Pictograph

T = 10 monkeys

Which area has the most monkeys?

Which area has more monkeys, area A or area C?

Which area had 25 monkeys?

Which area has the least monkeys?

Copyright 3Dinosaurs.com & RoyalBaloo.com