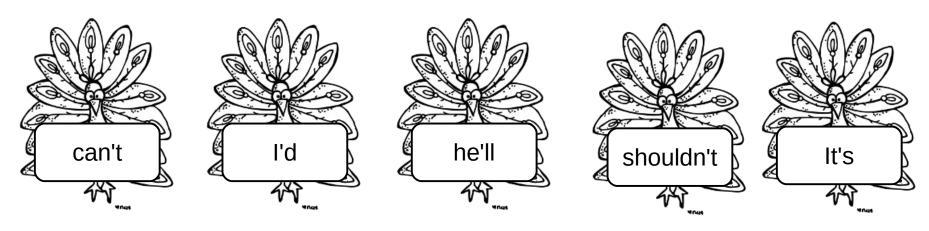

### Week 1 Day 5: Contractions

Match the words to the correct contractions of that word.