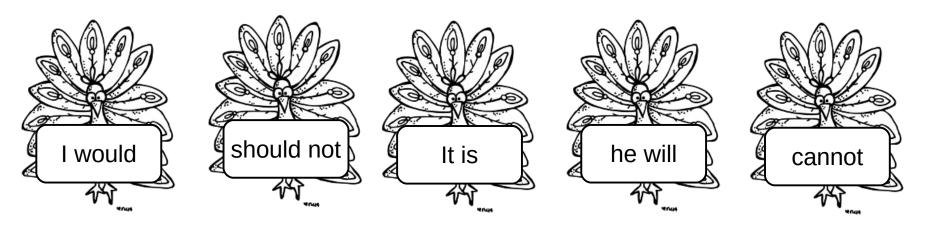

### Week 1 Day 5: Contractions

Match the words to the correct contractions of that word.