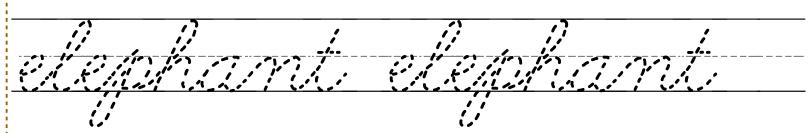

e reserve the right to change this policy at any time.

#### Thanks Erin @Royal Baloo & Cassie @3 Dinosaurs



http://royalbaloo.com/ Facebook Twitter RSS Google + http://www.3dinosaurs.com/ Facebook Twitter RSS Google +





## $\red$ Week 1 Day 5: Cursive Letter $\red$



**Directions: Roll and Trace the Letter** 

| 1705<br>100<br>( ) 1 | E,         | /75<br>/\s         | 0   | /55<br>/3<br>( ):  | E. |
|----------------------|------------|--------------------|-----|--------------------|----|
| 175<br>13            | E,         | 155<br>15<br>( ) 1 | 8   | 155<br>13<br>( ) 1 | E. |
| /is                  | <i>E</i> , | /55<br>(),         | E,  | /55<br>();         | E. |
| •                    | •          | •••                | • • |                    |    |

Trace the cursive word.







### Week 1 Day 5: Contractions



Match the words to the correct contractions of that word.







### Week 1 Day 5: Pictograph





T = 10 monkeys



Which area has the most monkeys?

Which area has more monkeys, area A or area C?

Which area had 25 monkeys?

Which area has the least monkeys?

Copyright 3Dinosaurs.com & RoyalBaloo.com



## \Mack 1 Day 5. Sight \Mand "agy on"

| Nveek 1 Day                      | 1 3: Signi v v ord seven |
|----------------------------------|--------------------------|
| Color the word seven:            | Write the word seven:    |
| seven                            |                          |
| Trace the word today:            |                          |
| 5E19E170 5E19E                   |                          |
| <u> </u>