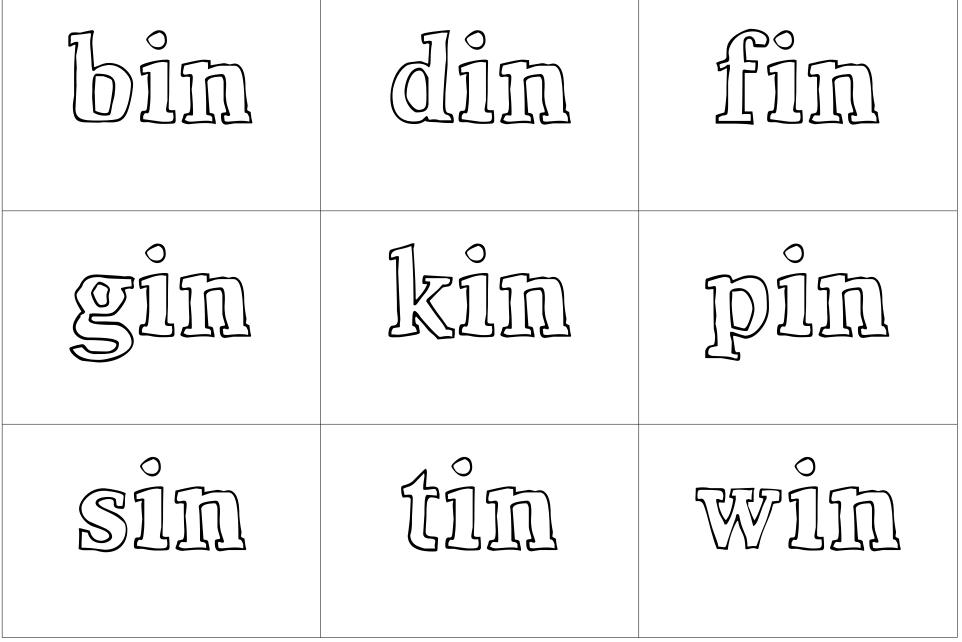

## **Color by Letter "IN" CVC Word Family Cards**

These printables are provided *FREE* of charge. Please do share my printables. But please remember that all of my printables are for personal use. You cannot claim these printables or sell them as your own. All the printables and pictures are the property of 3 Dinosaurs.

### **Color by Letter "IN" CVC Word Family Cards**

Created by Cassie @ 3Dinosaurs.com