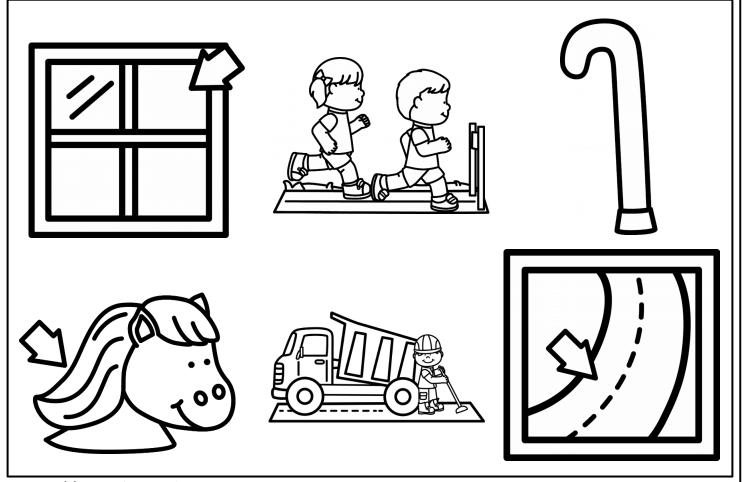

# CVCe Word Family Trace, Find & Color {

Trace the 4 "-ane" words.

2. <del>cone</del>

Color all the pictures that have an -ane word sound.

Created by Cassie @ 3Dinosaurs.com