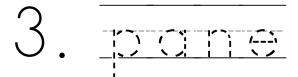

# CVCe Word Family Trace, Find & Color {

Trace the 4 "-ane" words.

2. <del>cone</del>

Color all the pictures that have an -ane word sound.

Created by Cassie @ 3Dinosaurs.com